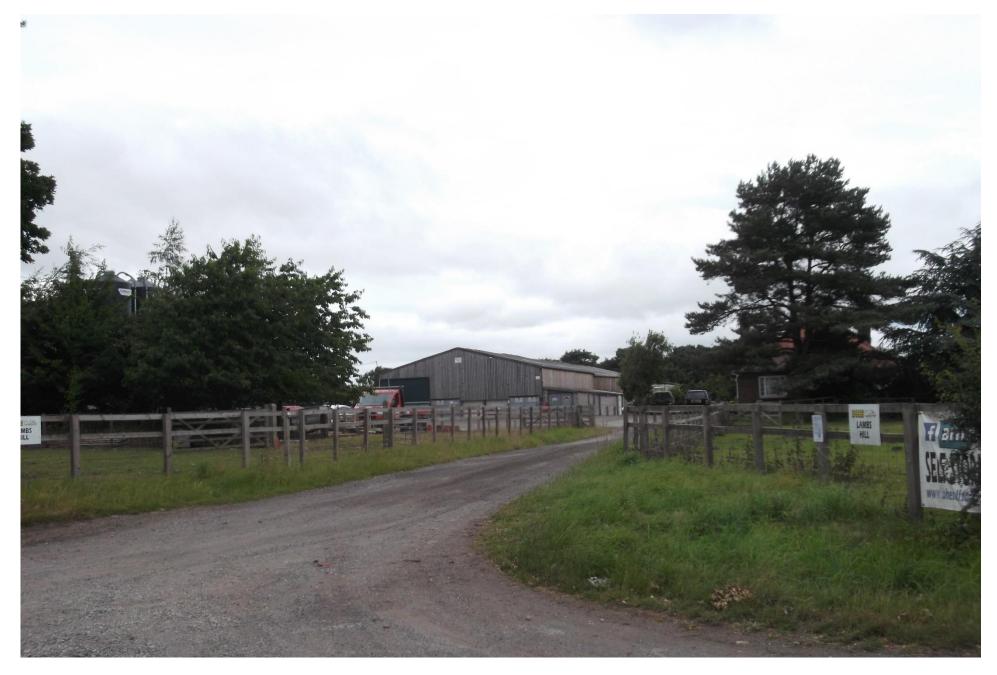

# Planning Committee A

To be held on 5<sup>th</sup> October 2023

22/01032/FUL - BHE Self Storage, Self Storage Facility, Lambshill, Towthorpe Moor Lane, Strensall, York

Change of use of agricultural land to the siting of 118 storage containers (use class B8) - retrospective



#### Site Location Plan





# Site Entrance from Towthorpe Road





Site Entrance and approach to buildings







#### Containers in situ within building

Containers sited externally



City of York Council Planning Committee Meeting - 5th October 2023

### Building Housing Containers





Vehicles being stored at site





Exterior view of Site from Towthorpe Road (South)





# Exterior View from East



## Exterior view from North