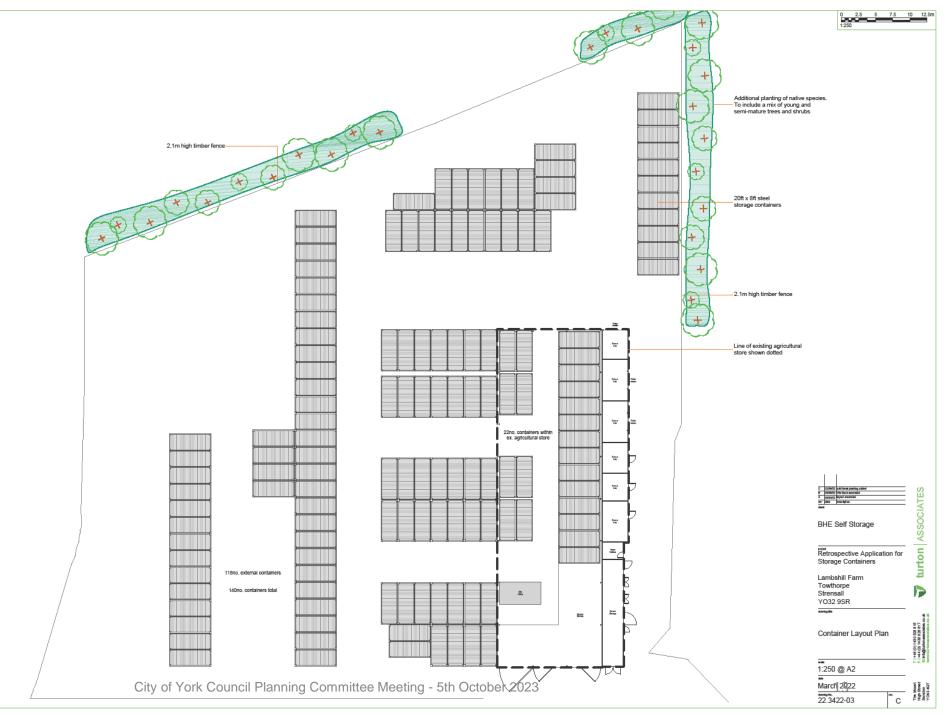

#### Containers in situ within building

Containers sited externally

City of York Council Planning Committee Meeting - 5th October 2023