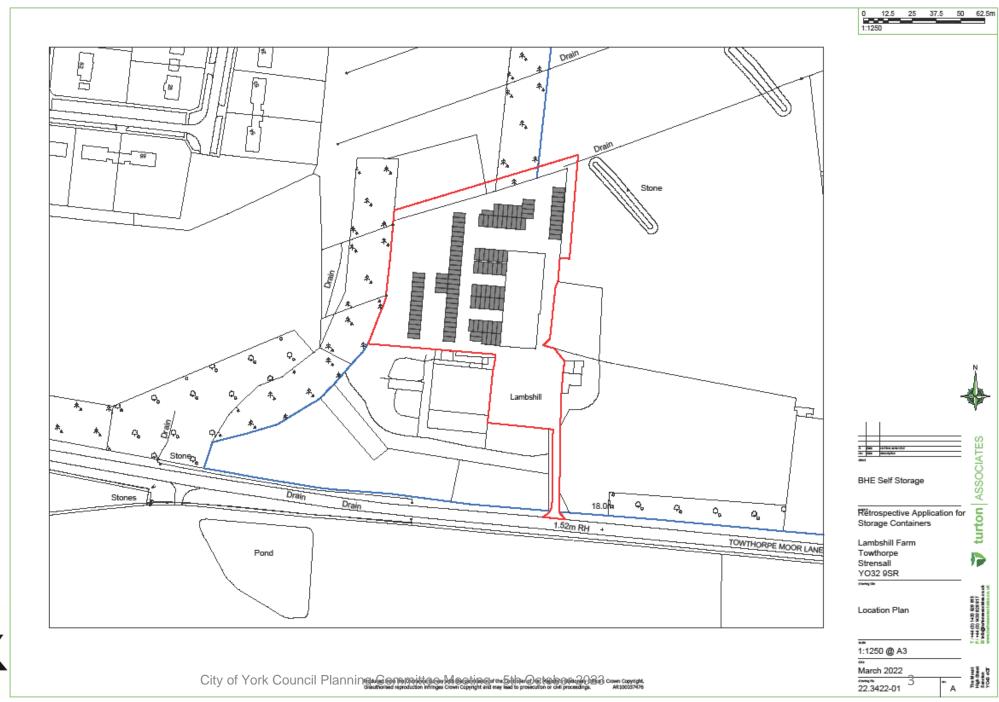

# Planning Committee A

To be held on 5<sup>th</sup> October 2023

22/01032/FUL - BHE Self Storage, Self Storage Facility, Lambshill, Towthorpe Moor Lane, Strensall, York

Change of use of agricultural land to the siting of 118 storage containers (use class B8) - retrospective



#### Site Location Plan





# Site Entrance from Towthorpe Road





Site Entrance and approach to buildings







#### Containers in situ within building

Containers sited externally



City of York Council Planning Committee Meeting - 5th October 2023

### Building Housing Containers





Vehicles being stored at site





Exterior view of Site from Towthorpe Road (South)





# Exterior View from East



## Exterior view from North