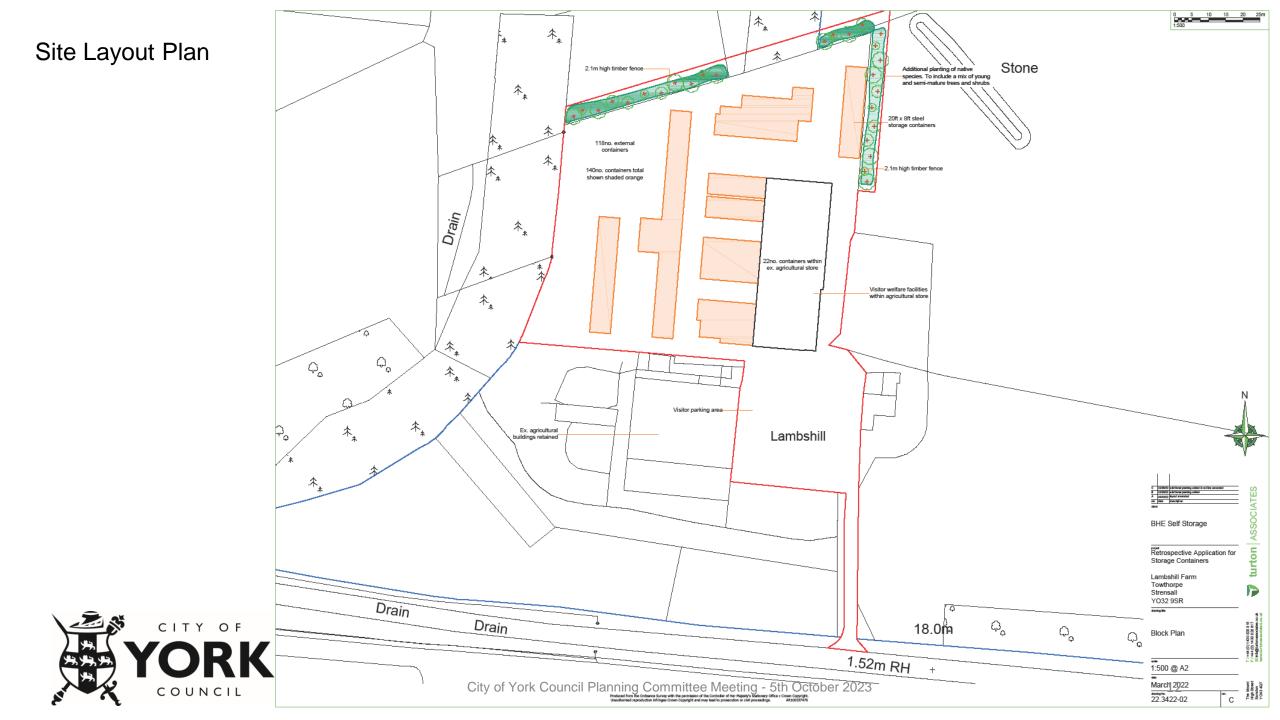

# Planning Committee A

To be held on 5<sup>th</sup> October 2023

22/01032/FUL - BHE Self Storage, Self Storage Facility, Lambshill, Towthorpe Moor Lane, Strensall, York

Change of use of agricultural land to the siting of 118 storage containers (use class B8) - retrospective