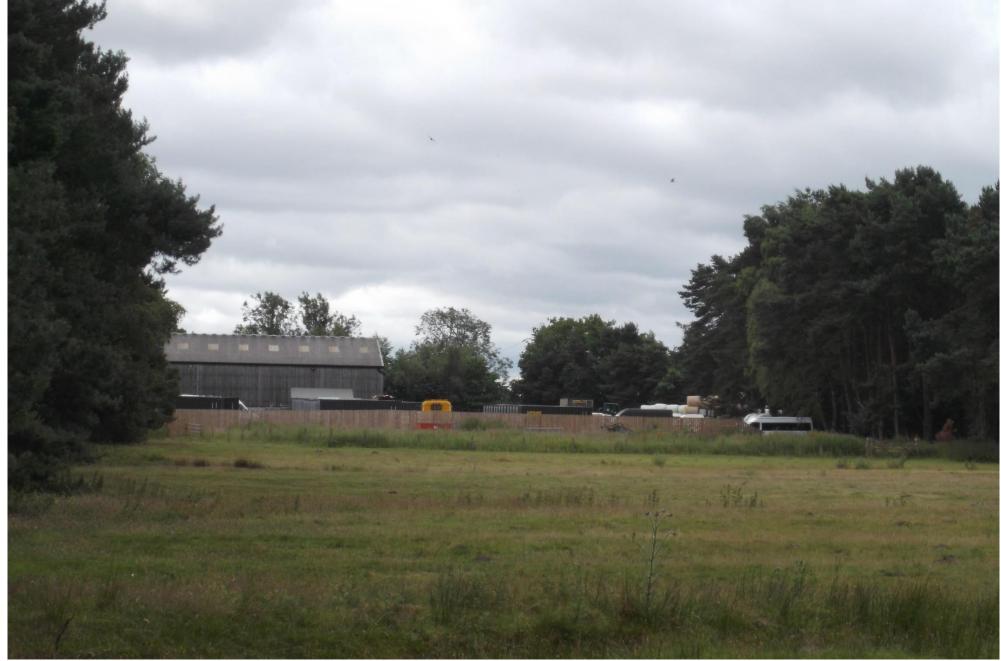

# Planning Committee A

To be held on 5<sup>th</sup> October 2023

22/01032/FUL - BHE Self Storage, Self Storage Facility, Lambshill, Towthorpe Moor Lane, Strensall, York

Change of use of agricultural land to the siting of 118 storage containers (use class B8) - retrospective



#### Site Location Plan





# Site Entrance from Towthorpe Road





Site Entrance and approach to buildings







#### Containers in situ within building

Containers sited externally



City of York Council Planning Committee Meeting - 5th October 2023

### Building Housing Containers





Vehicles being stored at site





Exterior view of Site from Towthorpe Road (South)





# Exterior View from East



## Exterior view from North