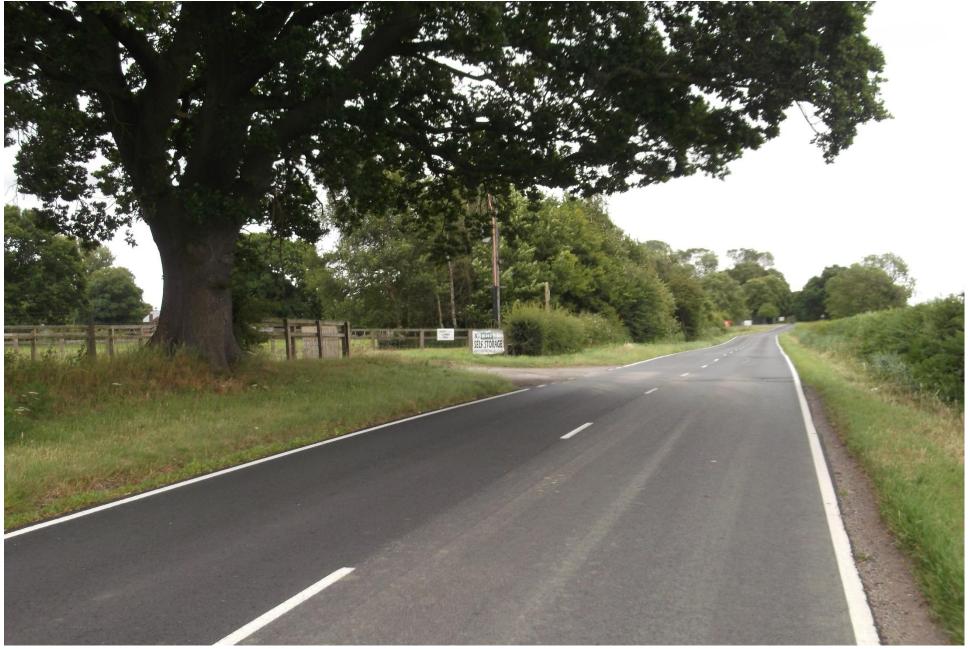

# Planning Committee A

To be held on 5<sup>th</sup> October 2023

22/01032/FUL - BHE Self Storage, Self Storage Facility, Lambshill, Towthorpe Moor Lane, Strensall, York

Change of use of agricultural land to the siting of 118 storage containers (use class B8) - retrospective



#### Site Location Plan





# Site Entrance from Towthorpe Road





Site Entrance and approach to buildings







#### Containers in situ within building

Containers sited externally



City of York Council Planning Committee Meeting - 5th October 2023

### Building Housing Containers





Vehicles being stored at site





Exterior view of Site from Towthorpe Road (South)





# Exterior View from East



## Exterior view from North