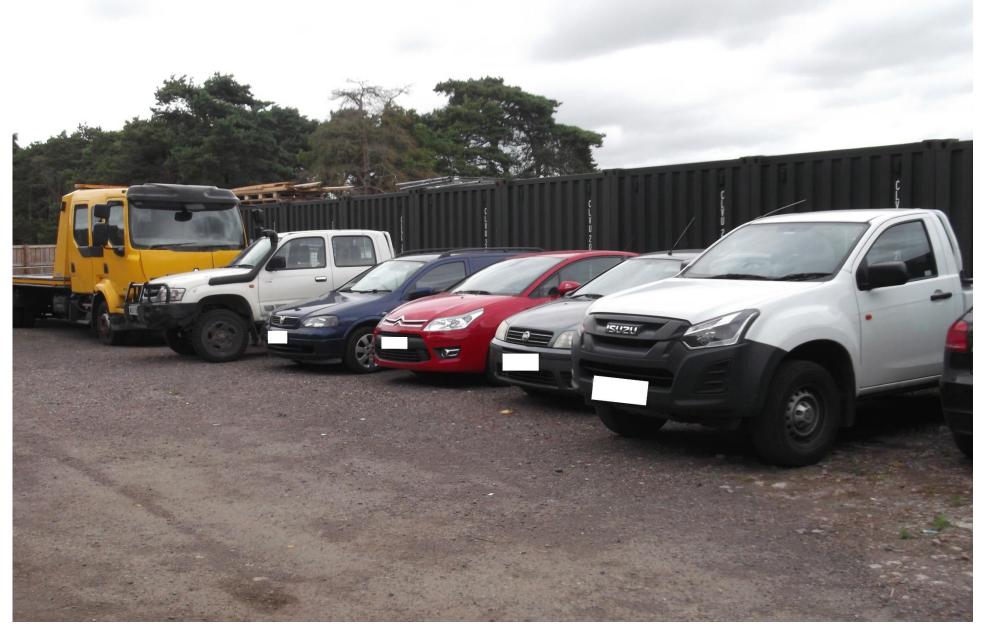

### Building Housing Containers

Vehicles being stored at site

Exterior view of Site from Towthorpe Road (South)